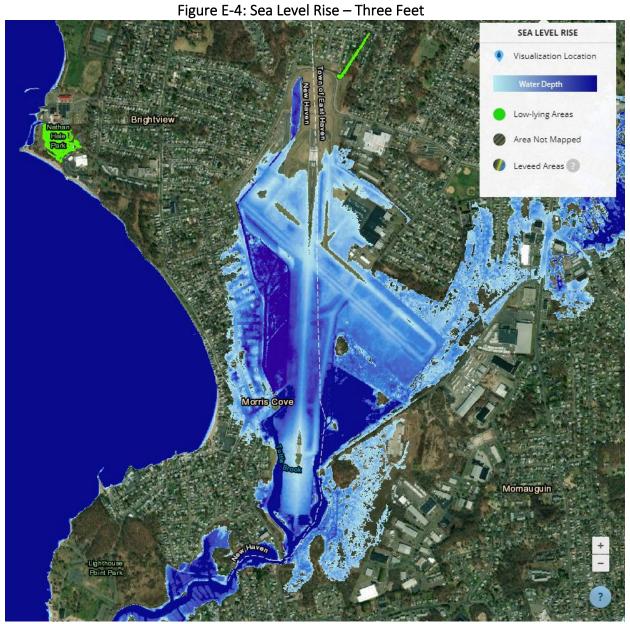

## E. Resiliency

Source: National Oceanic and Atmospheric Administration Sea Level Rise Viewer. Accessed 09/18/2020.

Source: National Oceanic and Atmospheric Administration Sea Level Rise Viewer. Accessed 09/18/2020.

Appendix E: Resiliency

Source: National Oceanic and Atmospheric Administration Sea Level Rise Viewer. Accessed 09/18/2020.

Source: National Oceanic and Atmospheric Administration Sea Level Rise Viewer. Accessed 09/18/2020.

Appendix E: Resiliency

Source: National Oceanic and Atmospheric Administration Sea Level Rise Viewer. Accessed 09/18/2020.