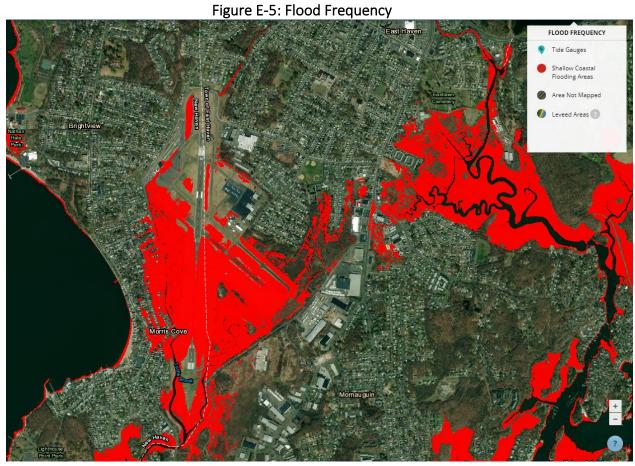

Appendix E: Resiliency

Source: National Oceanic and Atmospheric Administration Sea Level Rise Viewer. Accessed 09/18/2020.