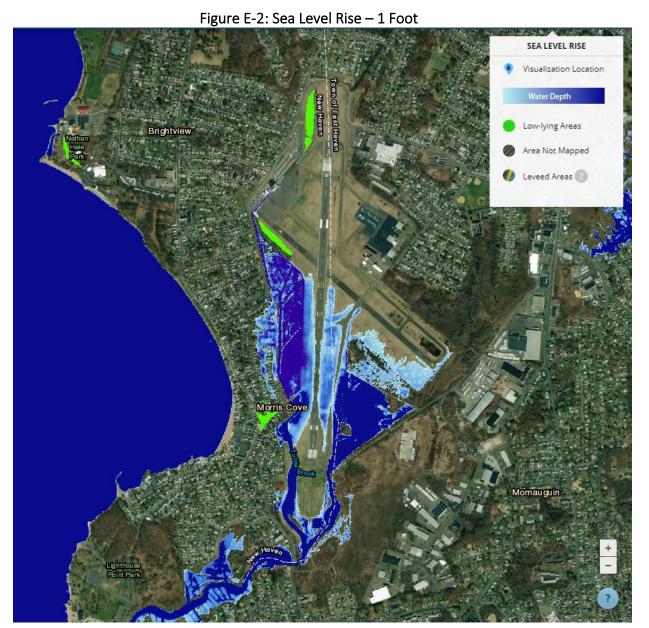

Appendix E: Resiliency

Source: National Oceanic and Atmospheric Administration Sea Level Rise Viewer. Accessed 09/18/2020.